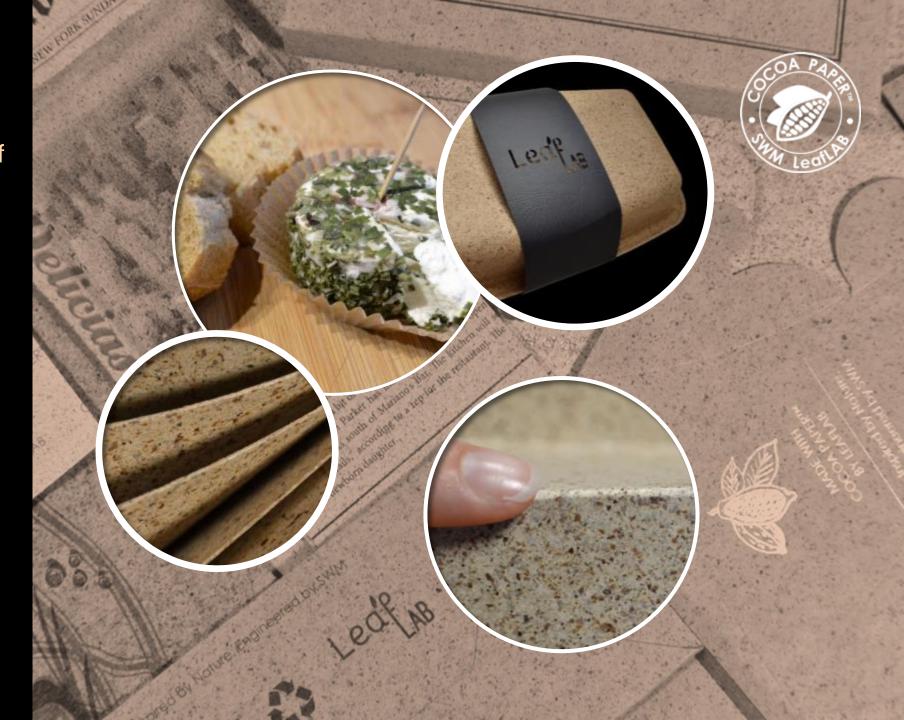

The Jacunda project aims to preserve and manage areas in a sustainable and long-term manner.

Cocoa Paper™ has been tailored to fit an **extensive range** of packaging materials for the **food industry**, providing an elegant touch that will set you apart from your competition!

Enhance your creations and delight your customers' taste buds with the most gourmet of all papers - Cocoa Paper TM!

Visit us at <u>leaflab.com</u>

Contact us at <a href="mailto:leaflab@swmintl.com">leaflab@swmintl.com</a>