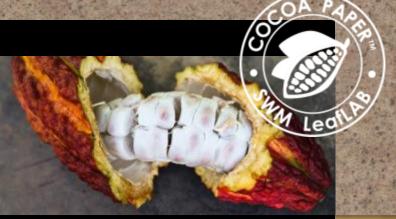

## A Unique Paper Inspired by Nature!

Our passion and our proven expertise in paper manufacturing and reconstituted products have led us to develop truly distinctive materials from botanical fibers.

SWM's unique patented manufacturing process enables us to create a range of truly distinctive packaging materials from botanical fibers recovered from waste cocoa shells.

This premium material combines visual purity, incomparable appearance and natural texture with **no dye treatment.** 

Contain up to 45% cocoa shells

Food contact compliant, BFR36/2 and FDA certified

Available in basis weights from 40 gsm to 350 gsm