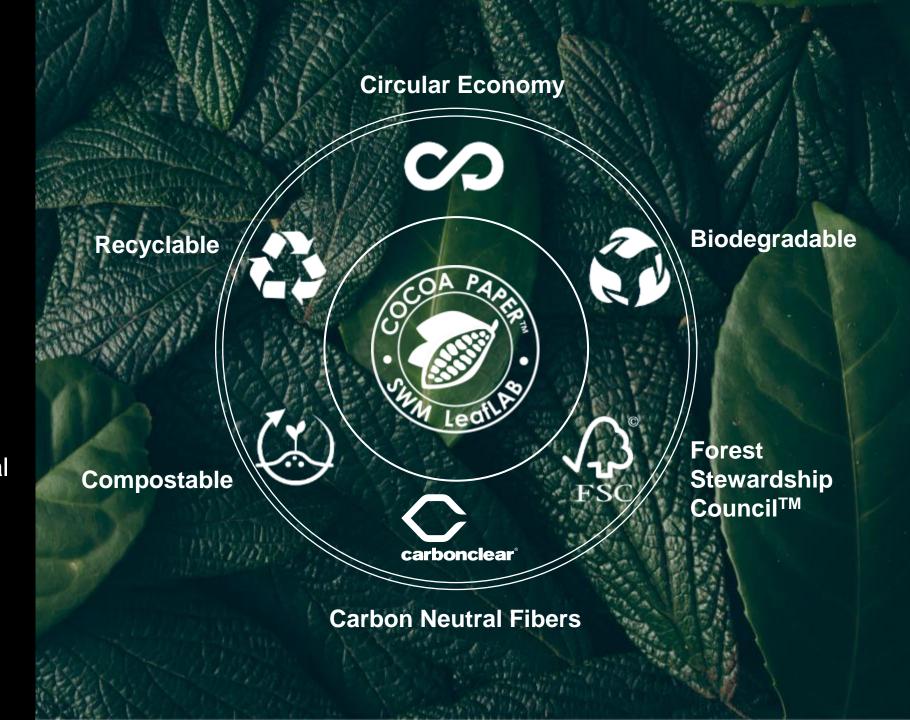

Strength

**Moldability** 

**Foldability** 

**Printability** 

Cocoa paper™
is the embodiment
of the Circular
Economy
as it is ...

Compostable Biodegradable Recyclable

Moreover as part of SWM's environmental commitment, cocoa fibers are 100% Carbon Neutral