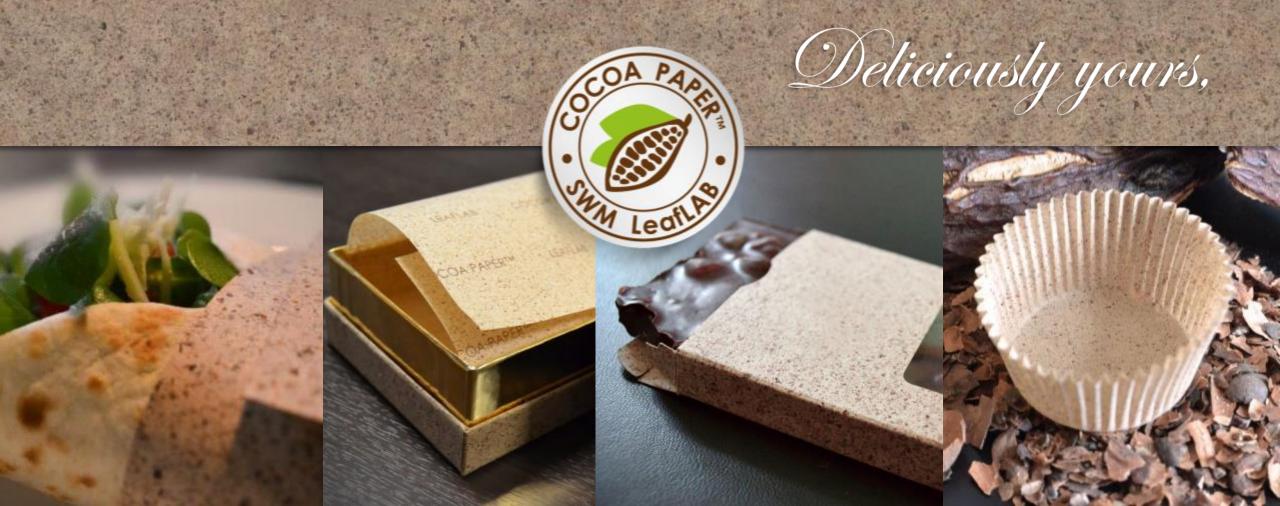

Available with and without oil and grease resistant treatment

And even more...

Cocoa Paper™

offers a wide range of

possibilities.

Characteristics

include:

**Processability** 

The Jacunda project aims to preserve and manage areas in a sustainable and long-term manner.

Cocoa Paper™ has been tailored to fit an **extensive range** of packaging materials for the **food industry**, providing an elegant touch that will set you apart from your competition!