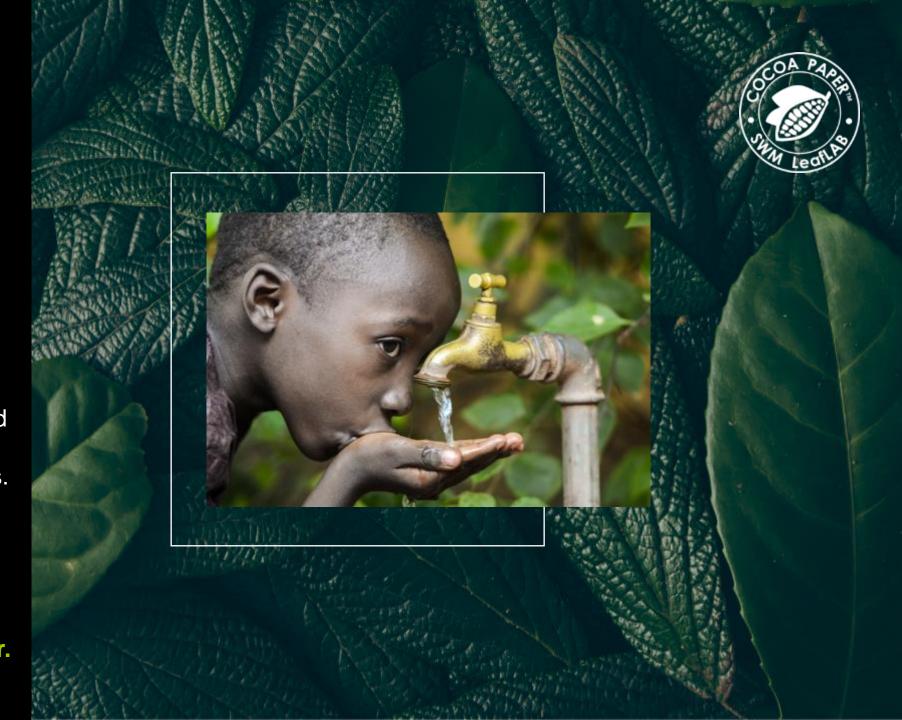

By including
Cocoa Paper™
in your packaging
designs
you are contributing
to the Jacunda
Forestry REDD+
Project in Brazil.

Intact tropical
rainforests, are the

Intact tropical rainforests, are the ecosystem with the highest biodiversity and one of the most significant carbon sinks.

The Jacunda project aims to preserve and manage areas in a sustainable and long-term manner.

Cocoa Paper™ has been tailored to fit an **extensive range** of packaging materials for the **food industry**, providing an elegant touch that will set you apart from your competition!